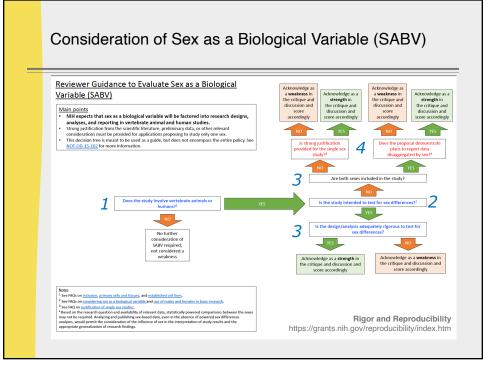

| UI Carver College of Medicine<br>Scientific Editing and Research<br>Communication Core                                                                                                                                                    | Activities:                                                                                                          |
|-------------------------------------------------------------------------------------------------------------------------------------------------------------------------------------------------------------------------------------------|----------------------------------------------------------------------------------------------------------------------|
|                                                                                                                                                                                                                                           | Provide input on drafts of writing projects                                                                          |
|                                                                                                                                                                                                                                           | Provide consultation on writing strategy                                                                             |
|                                                                                                                                                                                                                                           | Teach scientific writing                                                                                             |
|                                                                                                                                                                                                                                           | Brainstorm with authors on projects                                                                                  |
| Let us help you make your message<br>clear, concise, and compelling.                                                                                                                                                                      | <ul> <li>Collect and generate resources</li> </ul>                                                                   |
| Advice based on our extensive experience in laboratory<br>research and editing of scientific content. Services include:                                                                                                                   | <ul> <li>Changes in funding agency requirements</li> <li>Grant writing templates (NIH "R" and "F" grants)</li> </ul> |
| Detailed input on writing projects - emphasis on grants and<br>manuscripts     One-on-one consultation on writing strategy     Teaching of interactive courses, workshops, and seminars on<br>scientific writing     Grant Flaming Erours | Liaise with other RD professionals                                                                                   |
| Our efforts have facilitated success:                                                                                                                                                                                                     |                                                                                                                      |
| Garnering funding     Publishing in high-quality journals                                                                                                                                                                                 |                                                                                                                      |
| Phone: 319-335-0095<br>Email: COM-Scientific-Editing@uiova.edu<br>Web: medicine.uiova.edu/editingcore                                                                                                                                     |                                                                                                                      |
| 3                                                                                                                                                                                                                                         |                                                                                                                      |