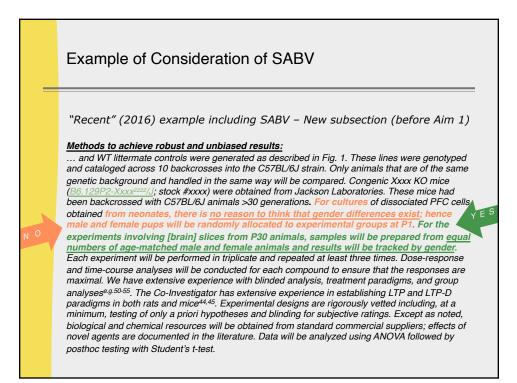

| UI Carver College of Medicine<br>Scientific Editing and Research<br>Communication Core                                                                                                                                                    | Activities:                                                                                                          |
|-------------------------------------------------------------------------------------------------------------------------------------------------------------------------------------------------------------------------------------------|----------------------------------------------------------------------------------------------------------------------|
|                                                                                                                                                                                                                                           | Provide input on drafts of writing projects                                                                          |
|                                                                                                                                                                                                                                           | Provide consultation on writing strategy                                                                             |
|                                                                                                                                                                                                                                           | Teach scientific writing                                                                                             |
|                                                                                                                                                                                                                                           | Brainstorm with authors on projects                                                                                  |
| Let us help you make your message<br>clear, concise, and compelling.                                                                                                                                                                      | <ul> <li>Collect and generate resources</li> </ul>                                                                   |
| Advice based on our extensive experience in laboratory<br>research and editing of scientific content. Services include:                                                                                                                   | <ul> <li>Changes in funding agency requirements</li> <li>Grant writing templates (NIH "R" and "F" grants)</li> </ul> |
| Detailed input on writing projects - emphasis on grants and<br>manuscripts     One-on-one consultation on writing strategy     Teaching of interactive courses, workshops, and seminars on<br>scientific writing     Grant Flaming Erours | Liaise with other RD professionals                                                                                   |
| Our efforts have facilitated success:                                                                                                                                                                                                     |                                                                                                                      |
| Garnering funding     Publishing in high-quality journals                                                                                                                                                                                 |                                                                                                                      |
| Phone: 319-335-0095<br>Email: COM-Scientific-Editing@uiova.edu<br>Web: medicine.uiova.edu/editingcore                                                                                                                                     |                                                                                                                      |
| 3                                                                                                                                                                                                                                         |                                                                                                                      |