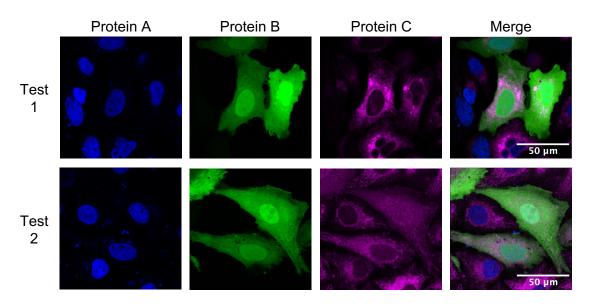

Figure 3. An example of thoughtful panel arrangement and labeling. Arranging image panels in grids allows readers to easily compare differences in Protein C between Test 1 and Test 2. Grid labels are horizontal. Scale bars are visible and labeled.