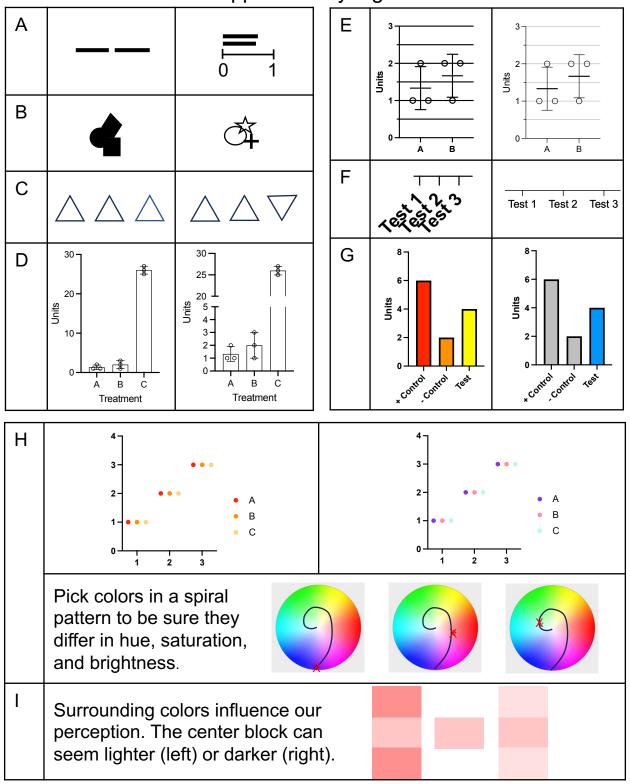

## SERCC Newsletter Sept 2023: Achieving Clear Data Visualization Supplementary Figures

Figure 1. Examples of flawed and improved visualizations. (A-H) For each panel, the visual on the left is flawed and that on the right is improved.