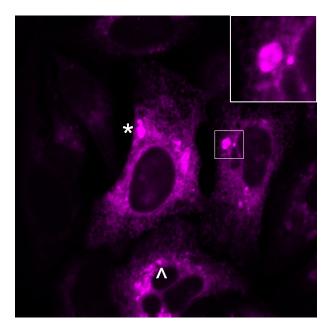

## SERCC Newsletter Sept 2023: Achieving Clear Data Visualization Supplementary Figures

**Figure 2.** An example of a well-annotated image. Be sure to define the structures marked by an "\*" and an "^" in the figure legend. Indicate the original location of the inset image by including a boxed region.