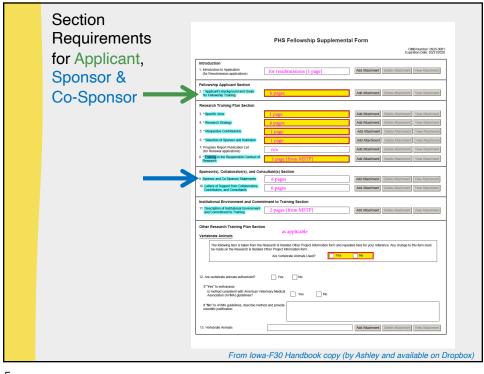

| F | Page limits:                                                                                                                                                                                                                                                                                                                                                                                                                                                 |                                                             |                                                    |
|---|--------------------------------------------------------------------------------------------------------------------------------------------------------------------------------------------------------------------------------------------------------------------------------------------------------------------------------------------------------------------------------------------------------------------------------------------------------------|-------------------------------------------------------------|----------------------------------------------------|
|   | Page Limits                                                                                                                                                                                                                                                                                                                                                                                                                                                  |                                                             |                                                    |
|   | Foliow the paper limits specified below for the attachments in your grant application, unless otherwise specified in the funding opportunity announcement (FOA). FOA instructions always<br>supersode general application guide instructions; therefore, be sure to ded, the FOA for any exceptions. If no page limit is issed in the table below or in Section IV of the FOA under Page<br>Limitation, you can sume the stuthermet device on them as limit. |                                                             |                                                    |
|   | Standard page limits are organized by Activity Code                                                                                                                                                                                                                                                                                                                                                                                                          |                                                             |                                                    |
|   | Fellowship (P) Applications Inductional Career Development Award (K, eschading K12) Applications Institutional Staring (T). International Taxing (JA4), D71, U290, Institutional Career Awards (K12, KL2), and P01, P02, R21, and all other Applications                                                                                                                                                                                                     | Research Education (R25 ,R38, DP7) Ap                       | platons                                            |
|   | For all Fellowship (F) Applications                                                                                                                                                                                                                                                                                                                                                                                                                          |                                                             |                                                    |
|   | Section of Application                                                                                                                                                                                                                                                                                                                                                                                                                                       | Page Limits *<br>(if different from FOA,<br>FOA supersedes) |                                                    |
|   | Project Summary/Abstract                                                                                                                                                                                                                                                                                                                                                                                                                                     | 30 lines of text                                            |                                                    |
|   | Project Narrative                                                                                                                                                                                                                                                                                                                                                                                                                                            | Three sentences                                             |                                                    |
|   | Introduction to Resubmission or Revision Application (when applicable)                                                                                                                                                                                                                                                                                                                                                                                       | 1                                                           |                                                    |
|   | Applicant's Background and Goals for Fellowship Training                                                                                                                                                                                                                                                                                                                                                                                                     | 6                                                           |                                                    |
|   | Specific Aims                                                                                                                                                                                                                                                                                                                                                                                                                                                | 1                                                           |                                                    |
|   | Research Strategy                                                                                                                                                                                                                                                                                                                                                                                                                                            | 6                                                           |                                                    |
|   | Respective Contributions                                                                                                                                                                                                                                                                                                                                                                                                                                     | 1                                                           |                                                    |
|   | Selection of Sponsor and Institution                                                                                                                                                                                                                                                                                                                                                                                                                         | 1                                                           |                                                    |
|   | Training in the Responsible Conduct of Research                                                                                                                                                                                                                                                                                                                                                                                                              | 1                                                           |                                                    |
|   | Sponsor and Co-Sponsor Statements                                                                                                                                                                                                                                                                                                                                                                                                                            | 6                                                           |                                                    |
|   | Letters of Support from Collaborators, Contributors, and Consultants                                                                                                                                                                                                                                                                                                                                                                                         | 6                                                           |                                                    |
|   | Description of Institutional Environment and Commitment to Training                                                                                                                                                                                                                                                                                                                                                                                          | 2                                                           |                                                    |
|   | Note: This page limit includes the Additional Educational Information required for F30 and F31 applications.                                                                                                                                                                                                                                                                                                                                                 |                                                             |                                                    |
|   | Applications for Concurrent Support (when applicable)                                                                                                                                                                                                                                                                                                                                                                                                        | 1                                                           | https://grants.nih.gov/grants/how-to-apply-applica |
|   | Biographical Sketch                                                                                                                                                                                                                                                                                                                                                                                                                                          | 5                                                           | guide/format-and-write/page-limits.                |