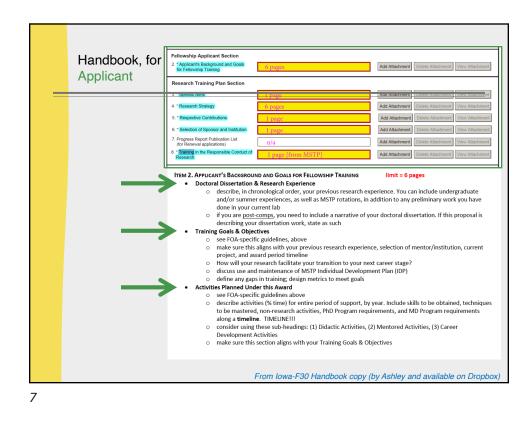

| F | Page limits:                                                                                                                                                                                                                                                                                                                                                                                                                                                 |                                                             |                                                    |
|---|--------------------------------------------------------------------------------------------------------------------------------------------------------------------------------------------------------------------------------------------------------------------------------------------------------------------------------------------------------------------------------------------------------------------------------------------------------------|-------------------------------------------------------------|----------------------------------------------------|
|   | Page Limits                                                                                                                                                                                                                                                                                                                                                                                                                                                  |                                                             |                                                    |
|   | Foliow the paper limits specified below for the attachments in your grant application, unless otherwise specified in the funding opportunity announcement (FOA). FOA instructions always<br>supersode general application guide instructions; therefore, be sure to ded, the FOA for any exceptions. If no page limit is issed in the table below or in Section IV of the FOA under Page<br>Limitation, you can sume the stuthermet device on them as limit. |                                                             |                                                    |
|   | Standard page limits are organized by Activity Code                                                                                                                                                                                                                                                                                                                                                                                                          |                                                             |                                                    |
|   | Fellowship (P) Applications Inductional Career Development Award (K, eschading K12) Applications Institutional Staring (T). International Taxing (JA4), D71, U290, Institutional Career Awards (K12, KL2), and P01, P02, R21, and all other Applications                                                                                                                                                                                                     | Research Education (R25 ,R38, DP7) Ap                       | platons                                            |
|   | For all Fellowship (F) Applications                                                                                                                                                                                                                                                                                                                                                                                                                          |                                                             |                                                    |
|   | Section of Application                                                                                                                                                                                                                                                                                                                                                                                                                                       | Page Limits *<br>(if different from FOA,<br>FOA supersedes) |                                                    |
|   | Project Summary/Abstract                                                                                                                                                                                                                                                                                                                                                                                                                                     | 30 lines of text                                            |                                                    |
|   | Project Narrative                                                                                                                                                                                                                                                                                                                                                                                                                                            | Three sentences                                             |                                                    |
|   | Introduction to Resubmission or Revision Application (when applicable)                                                                                                                                                                                                                                                                                                                                                                                       | 1                                                           |                                                    |
|   | Applicant's Background and Goals for Fellowship Training                                                                                                                                                                                                                                                                                                                                                                                                     | 6                                                           |                                                    |
|   | Specific Aims                                                                                                                                                                                                                                                                                                                                                                                                                                                | 1                                                           |                                                    |
|   | Research Strategy                                                                                                                                                                                                                                                                                                                                                                                                                                            | 6                                                           |                                                    |
|   | Respective Contributions                                                                                                                                                                                                                                                                                                                                                                                                                                     | 1                                                           |                                                    |
|   | Selection of Sponsor and Institution                                                                                                                                                                                                                                                                                                                                                                                                                         | 1                                                           |                                                    |
|   | Training in the Responsible Conduct of Research                                                                                                                                                                                                                                                                                                                                                                                                              | 1                                                           |                                                    |
|   | Sponsor and Co-Sponsor Statements                                                                                                                                                                                                                                                                                                                                                                                                                            | 6                                                           |                                                    |
|   | Letters of Support from Collaborators, Contributors, and Consultants                                                                                                                                                                                                                                                                                                                                                                                         | 6                                                           |                                                    |
|   | Description of Institutional Environment and Commitment to Training                                                                                                                                                                                                                                                                                                                                                                                          | 2                                                           |                                                    |
|   | Note: This page limit includes the Additional Educational Information required for F30 and F31 applications.                                                                                                                                                                                                                                                                                                                                                 |                                                             |                                                    |
|   | Applications for Concurrent Support (when applicable)                                                                                                                                                                                                                                                                                                                                                                                                        | 1                                                           | https://grants.nih.gov/grants/how-to-apply-applica |
|   | Biographical Sketch                                                                                                                                                                                                                                                                                                                                                                                                                                          | 5                                                           | guide/format-and-write/page-limits.                |