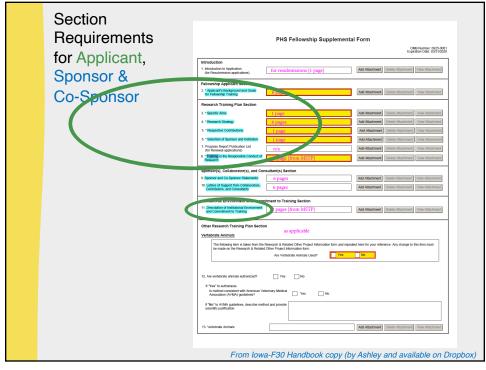

| F | Page limits:                                                                                                                                                                                                                                                                                                                                                                                                                                                 |                                                             |                                                    |
|---|--------------------------------------------------------------------------------------------------------------------------------------------------------------------------------------------------------------------------------------------------------------------------------------------------------------------------------------------------------------------------------------------------------------------------------------------------------------|-------------------------------------------------------------|----------------------------------------------------|
|   | Page Limits                                                                                                                                                                                                                                                                                                                                                                                                                                                  |                                                             |                                                    |
|   | Foliow the paper limits specified below for the attachments in your grant application, unless otherwise specified in the funding opportunity announcement (FOA). FOA instructions always<br>supersode general application guide instructions; therefore, be sure to ded, the FOA for any exceptions. If no page limit is issed in the table below or in Section IV of the FOA under Page<br>Limitation, you can sume the stuthermet device on them as limit. |                                                             |                                                    |
|   | Standard page limits are organized by Activity Code                                                                                                                                                                                                                                                                                                                                                                                                          |                                                             |                                                    |
|   | Fellowship (P) Applications Inductional Career Development Award (K, eschading K12) Applications Institutional Staring (T). International Taxing (JA4), D71, U290, Institutional Career Awards (K12, KL2), and P01, P02, R21, and all other Applications                                                                                                                                                                                                     | Research Education (R25 ,R38, DP7) Ap                       | platons                                            |
|   | For all Fellowship (F) Applications                                                                                                                                                                                                                                                                                                                                                                                                                          |                                                             |                                                    |
|   | Section of Application                                                                                                                                                                                                                                                                                                                                                                                                                                       | Page Limits *<br>(if different from FOA,<br>FOA supersedes) |                                                    |
|   | Project Summary/Abstract                                                                                                                                                                                                                                                                                                                                                                                                                                     | 30 lines of text                                            |                                                    |
|   | Project Narrative                                                                                                                                                                                                                                                                                                                                                                                                                                            | Three sentences                                             |                                                    |
|   | Introduction to Resubmission or Revision Application (when applicable)                                                                                                                                                                                                                                                                                                                                                                                       | 1                                                           |                                                    |
|   | Applicant's Background and Goals for Fellowship Training                                                                                                                                                                                                                                                                                                                                                                                                     | 6                                                           |                                                    |
|   | Specific Aims                                                                                                                                                                                                                                                                                                                                                                                                                                                | 1                                                           |                                                    |
|   | Research Strategy                                                                                                                                                                                                                                                                                                                                                                                                                                            | 6                                                           |                                                    |
|   | Respective Contributions                                                                                                                                                                                                                                                                                                                                                                                                                                     | 1                                                           |                                                    |
|   | Selection of Sponsor and Institution                                                                                                                                                                                                                                                                                                                                                                                                                         | 1                                                           |                                                    |
|   | Training in the Responsible Conduct of Research                                                                                                                                                                                                                                                                                                                                                                                                              | 1                                                           |                                                    |
|   | Sponsor and Co-Sponsor Statements                                                                                                                                                                                                                                                                                                                                                                                                                            | 6                                                           |                                                    |
|   | Letters of Support from Collaborators, Contributors, and Consultants                                                                                                                                                                                                                                                                                                                                                                                         | 6                                                           |                                                    |
|   | Description of Institutional Environment and Commitment to Training                                                                                                                                                                                                                                                                                                                                                                                          | 2                                                           |                                                    |
|   | Note: This page limit includes the Additional Educational Information required for F30 and F31 applications.                                                                                                                                                                                                                                                                                                                                                 |                                                             |                                                    |
|   | Applications for Concurrent Support (when applicable)                                                                                                                                                                                                                                                                                                                                                                                                        | 1                                                           | https://grants.nih.gov/grants/how-to-apply-applica |
|   | Biographical Sketch                                                                                                                                                                                                                                                                                                                                                                                                                                          | 5                                                           | guide/format-and-write/page-limits.                |