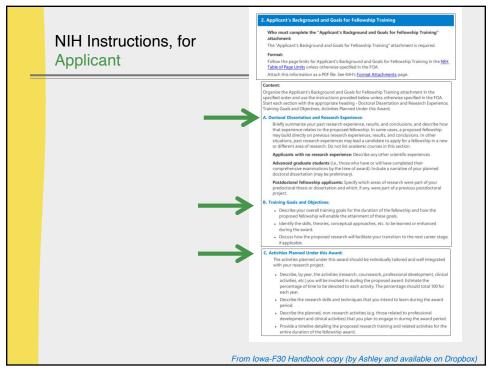

| F | Page limits:                                                                                                                                                                                                                                                                                                                                                                                                                                                 |                                                             |                                                    |
|---|--------------------------------------------------------------------------------------------------------------------------------------------------------------------------------------------------------------------------------------------------------------------------------------------------------------------------------------------------------------------------------------------------------------------------------------------------------------|-------------------------------------------------------------|----------------------------------------------------|
|   | Page Limits                                                                                                                                                                                                                                                                                                                                                                                                                                                  |                                                             |                                                    |
|   | Foliow the paper limits specified below for the attachments in your grant application, unless otherwise specified in the funding opportunity announcement (FOA). FOA instructions always<br>supersode general application guide instructions; therefore, be sure to ded, the FOA for any exceptions. If no page limit is issed in the table below or in Section IV of the FOA under Page<br>Limitation, you can sume the stuthermet device on them as limit. |                                                             |                                                    |
|   | Standard page limits are organized by Activity Code                                                                                                                                                                                                                                                                                                                                                                                                          |                                                             |                                                    |
|   | Fellowship (P) Applications Inductional Career Development Award (K, eschading K12) Applications Institutional Staring (T). International Taxing (JA4), D71, U290, Institutional Career Awards (K12, KL2), and P01, P02, R21, and all other Applications                                                                                                                                                                                                     | Research Education (R25 ,R38, DP7) Ap                       | platons                                            |
|   | For all Fellowship (F) Applications                                                                                                                                                                                                                                                                                                                                                                                                                          |                                                             |                                                    |
|   | Section of Application                                                                                                                                                                                                                                                                                                                                                                                                                                       | Page Limits *<br>(if different from FOA,<br>FOA supersedes) |                                                    |
|   | Project Summary/Abstract                                                                                                                                                                                                                                                                                                                                                                                                                                     | 30 lines of text                                            |                                                    |
|   | Project Narrative                                                                                                                                                                                                                                                                                                                                                                                                                                            | Three sentences                                             |                                                    |
|   | Introduction to Resubmission or Revision Application (when applicable)                                                                                                                                                                                                                                                                                                                                                                                       | 1                                                           |                                                    |
|   | Applicant's Background and Goals for Fellowship Training                                                                                                                                                                                                                                                                                                                                                                                                     | 6                                                           |                                                    |
|   | Specific Aims                                                                                                                                                                                                                                                                                                                                                                                                                                                | 1                                                           |                                                    |
|   | Research Strategy                                                                                                                                                                                                                                                                                                                                                                                                                                            | 6                                                           |                                                    |
|   | Respective Contributions                                                                                                                                                                                                                                                                                                                                                                                                                                     | 1                                                           |                                                    |
|   | Selection of Sponsor and Institution                                                                                                                                                                                                                                                                                                                                                                                                                         | 1                                                           |                                                    |
|   | Training in the Responsible Conduct of Research                                                                                                                                                                                                                                                                                                                                                                                                              | 1                                                           |                                                    |
|   | Sponsor and Co-Sponsor Statements                                                                                                                                                                                                                                                                                                                                                                                                                            | 6                                                           |                                                    |
|   | Letters of Support from Collaborators, Contributors, and Consultants                                                                                                                                                                                                                                                                                                                                                                                         | 6                                                           |                                                    |
|   | Description of Institutional Environment and Commitment to Training                                                                                                                                                                                                                                                                                                                                                                                          | 2                                                           |                                                    |
|   | Note: This page limit includes the Additional Educational Information required for F30 and F31 applications.                                                                                                                                                                                                                                                                                                                                                 |                                                             |                                                    |
|   | Applications for Concurrent Support (when applicable)                                                                                                                                                                                                                                                                                                                                                                                                        | 1                                                           | https://grants.nih.gov/grants/how-to-apply-applica |
|   | Biographical Sketch                                                                                                                                                                                                                                                                                                                                                                                                                                          | 5                                                           | guide/format-and-write/page-limits.                |